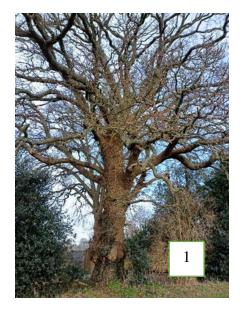

| AREA             | RECREATION GROUND                                                                                                                                                                                                                                                                                                                                                                                                                                                                                                                                                                                                                                                                                                                                    |
|------------------|------------------------------------------------------------------------------------------------------------------------------------------------------------------------------------------------------------------------------------------------------------------------------------------------------------------------------------------------------------------------------------------------------------------------------------------------------------------------------------------------------------------------------------------------------------------------------------------------------------------------------------------------------------------------------------------------------------------------------------------------------|
| TO CHECK         | Tennis court, Basketball area, Pavilion, Fencing, Benches/seats, Bollards,<br>Trees & vegetation, Grass height, car park, Litter & dog waste bins,                                                                                                                                                                                                                                                                                                                                                                                                                                                                                                                                                                                                   |
|                  | Footpaths.                                                                                                                                                                                                                                                                                                                                                                                                                                                                                                                                                                                                                                                                                                                                           |
| INSPECTION DATES | 31/01, 7/02, 14/02, 21/02                                                                                                                                                                                                                                                                                                                                                                                                                                                                                                                                                                                                                                                                                                                            |
| ISSUES TO REPORT | <ul> <li>11. Grass maintenance adheres to the prescribed mowing specifications.</li> <li>12. Weekly litter picks were conducted. Litter and dog waste bins are being emptied weekly by DBC.</li> <li>13. Moss and algae have built up on the tennis court. The court will be cleaned w/c 10<sup>th</sup> March.</li> <li>14. A large veteran oak tree (T3), itemised in the Tree Survey report, has been marked with red paint (Photos 1 &amp; 2). Clerk notified.</li> <li>15. Motorbike tyre marks were seen on the football pitch on the 21<sup>st</sup> of February (Photo 3). APC might wish to alert the local PCSO.</li> <li>Outstanding items</li> <li>A dead tree, propped unsteadily against another tree, needs to be removed.</li> </ul> |
|                  | <ul> <li>Low tree branches around the boundary need to be trimmed to ensure<br/>unobstructed tractor mowing with a clearance of 2.75 meters.</li> </ul>                                                                                                                                                                                                                                                                                                                                                                                                                                                                                                                                                                                              |