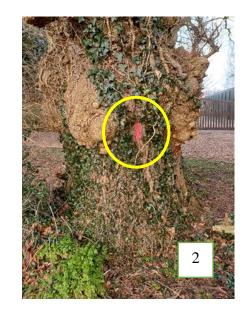

| AREA             | RECREATION GROUND                                                                                                                                                                                                                                                                                                                                                                                                                                                                                                                                                                                                                                                                                                                                    |
|------------------|------------------------------------------------------------------------------------------------------------------------------------------------------------------------------------------------------------------------------------------------------------------------------------------------------------------------------------------------------------------------------------------------------------------------------------------------------------------------------------------------------------------------------------------------------------------------------------------------------------------------------------------------------------------------------------------------------------------------------------------------------|
| TO CHECK         | Tennis court, Basketball area, Pavilion, Fencing, Benches/seats, Bollards,<br>Trees & vegetation, Grass height, car park, Litter & dog waste bins,                                                                                                                                                                                                                                                                                                                                                                                                                                                                                                                                                                                                   |
|                  | Footpaths.                                                                                                                                                                                                                                                                                                                                                                                                                                                                                                                                                                                                                                                                                                                                           |
| INSPECTION DATES | 31/01, 7/02, 14/02, 21/02                                                                                                                                                                                                                                                                                                                                                                                                                                                                                                                                                                                                                                                                                                                            |
| ISSUES TO REPORT | <ul> <li>11. Grass maintenance adheres to the prescribed mowing specifications.</li> <li>12. Weekly litter picks were conducted. Litter and dog waste bins are being emptied weekly by DBC.</li> <li>13. Moss and algae have built up on the tennis court. The court will be cleaned w/c 10<sup>th</sup> March.</li> <li>14. A large veteran oak tree (T3), itemised in the Tree Survey report, has been marked with red paint (Photos 1 &amp; 2). Clerk notified.</li> <li>15. Motorbike tyre marks were seen on the football pitch on the 21<sup>st</sup> of February (Photo 3). APC might wish to alert the local PCSO.</li> <li>Outstanding items</li> <li>A dead tree, propped unsteadily against another tree, needs to be removed.</li> </ul> |
|                  | <ul> <li>Low tree branches around the boundary need to be trimmed to ensure<br/>unobstructed tractor mowing with a clearance of 2.75 meters.</li> </ul>                                                                                                                                                                                                                                                                                                                                                                                                                                                                                                                                                                                              |