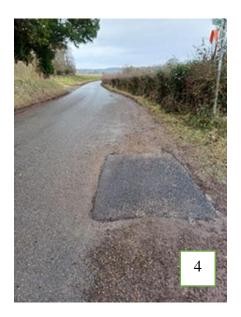

| AREA             | HIGHWAY'S, PUBLIC FOOTPATHS & DITCHES                                                                                                                                                                                                                                                                                                                                                                                                                                                                                                                                                                                                                                                                                                                                                                                                                                                                                                                                                                                                                                                                                                                                                                                                                                                                                                                                                                                                                                                                                                                                                                                                                                                                                                             |
|------------------|---------------------------------------------------------------------------------------------------------------------------------------------------------------------------------------------------------------------------------------------------------------------------------------------------------------------------------------------------------------------------------------------------------------------------------------------------------------------------------------------------------------------------------------------------------------------------------------------------------------------------------------------------------------------------------------------------------------------------------------------------------------------------------------------------------------------------------------------------------------------------------------------------------------------------------------------------------------------------------------------------------------------------------------------------------------------------------------------------------------------------------------------------------------------------------------------------------------------------------------------------------------------------------------------------------------------------------------------------------------------------------------------------------------------------------------------------------------------------------------------------------------------------------------------------------------------------------------------------------------------------------------------------------------------------------------------------------------------------------------------------|
| TO CHECK         | Surfaces, Pedestrian routes, Signage, Drainage, Grit bins, Litter, Street lamps,                                                                                                                                                                                                                                                                                                                                                                                                                                                                                                                                                                                                                                                                                                                                                                                                                                                                                                                                                                                                                                                                                                                                                                                                                                                                                                                                                                                                                                                                                                                                                                                                                                                                  |
|                  | Bollards, kissing gates, Notice board (Tring Station)                                                                                                                                                                                                                                                                                                                                                                                                                                                                                                                                                                                                                                                                                                                                                                                                                                                                                                                                                                                                                                                                                                                                                                                                                                                                                                                                                                                                                                                                                                                                                                                                                                                                                             |
| DATES            | 31/01, 7/02, 14/02, 21/02                                                                                                                                                                                                                                                                                                                                                                                                                                                                                                                                                                                                                                                                                                                                                                                                                                                                                                                                                                                                                                                                                                                                                                                                                                                                                                                                                                                                                                                                                                                                                                                                                                                                                                                         |
| ISSUES TO REPORT | <ol> <li>Strott, <i>Hoz</i>, 14/02, 21/02</li> <li>Streetlights were checked on 15<sup>th</sup> of February. All were working, apart from<br/>a faulty streetlight opposite the Church, which has been reported to HCC,<br/>Ref No: 401004547735. A faulty streetlight on the corner of Beggars Lane is<br/>now working. HCC Ref No: 401004487904.</li> <li>Litter picking was conducted on Stocks Road (to the parish boundary), New<br/>Ground Road (to the GUC bridge), Station Road (GUC bridge to Aldbury<br/>Village), Malting Lane, Stonycroft, and Toms Hill to FP15.</li> <li>Thames Water were notified that a leak has occurred again by Greening<br/>Farm.</li> <li>A pothole in Trooper Road opposite the entrance to the allotments has been<br/>repaired by HCC. Ref No: 401004547295.</li> <li>HCC have repaired a two potholes in Newground Road near Brightwood Ref<br/>No: 401004529494 (Photo 4). Similarly, a large pothole in Kiln Road has<br/>also been repaired by HCC. Ref No: 401004529305</li> <li>Obstructions blocking three drains in the village have been cleared; this<br/>includes a drain in Station Road (opposite the church). Ref No:<br/>401003990125, a drain in Stocks Road (near Applegarth) Ref No:<br/>401003990137 and a drain on Toms Hill (opposite Vimy Ridge). Ref No:<br/>401004334822.</li> <li>Drainage ditch south of Stonycroft was free of debris and coping with<br/>rainfall.</li> <li>A village gateway has been installed in Tring Station (Photo 5).</li> <li>Mosaic Bespoke Ltd, the building company responsible for the construction<br/>works at Greening Farm, will be reinstating the 'Kill Your Speed' sign in<br/>Stocks Road on the 25<sup>th</sup> of February.</li> </ol> |
|                  | _                                                                                                                                                                                                                                                                                                                                                                                                                                                                                                                                                                                                                                                                                                                                                                                                                                                                                                                                                                                                                                                                                                                                                                                                                                                                                                                                                                                                                                                                                                                                                                                                                                                                                                                                                 |
|                  | <ul> <li>Restoration of streetlighting at the Recreation Ground entrance and Malting<br/>Lane junction (APC in active discussion with HCC).</li> <li>Reinstatement of waymarker in Hitchins Field. Clerk has prompted DBC.</li> </ul>                                                                                                                                                                                                                                                                                                                                                                                                                                                                                                                                                                                                                                                                                                                                                                                                                                                                                                                                                                                                                                                                                                                                                                                                                                                                                                                                                                                                                                                                                                             |
|                  | DBC to install new street nameplate on Toms Hill. Ref No: 895084.                                                                                                                                                                                                                                                                                                                                                                                                                                                                                                                                                                                                                                                                                                                                                                                                                                                                                                                                                                                                                                                                                                                                                                                                                                                                                                                                                                                                                                                                                                                                                                                                                                                                                 |