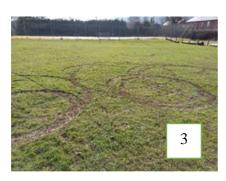

| AREA             | RECREATION GROUND                                                                                                                                                                                                                                                                                                                                                                                                                                                                                                                                                                                                                                                                                                                                    |
|------------------|------------------------------------------------------------------------------------------------------------------------------------------------------------------------------------------------------------------------------------------------------------------------------------------------------------------------------------------------------------------------------------------------------------------------------------------------------------------------------------------------------------------------------------------------------------------------------------------------------------------------------------------------------------------------------------------------------------------------------------------------------|
| TO CHECK         | Tennis court, Basketball area, Pavilion, Fencing, Benches/seats, Bollards,<br>Trees & vegetation, Grass height, car park, Litter & dog waste bins,                                                                                                                                                                                                                                                                                                                                                                                                                                                                                                                                                                                                   |
|                  | Footpaths.                                                                                                                                                                                                                                                                                                                                                                                                                                                                                                                                                                                                                                                                                                                                           |
| INSPECTION DATES | 31/01, 7/02, 14/02, 21/02                                                                                                                                                                                                                                                                                                                                                                                                                                                                                                                                                                                                                                                                                                                            |
| ISSUES TO REPORT | <ul> <li>11. Grass maintenance adheres to the prescribed mowing specifications.</li> <li>12. Weekly litter picks were conducted. Litter and dog waste bins are being emptied weekly by DBC.</li> <li>13. Moss and algae have built up on the tennis court. The court will be cleaned w/c 10<sup>th</sup> March.</li> <li>14. A large veteran oak tree (T3), itemised in the Tree Survey report, has been marked with red paint (Photos 1 &amp; 2). Clerk notified.</li> <li>15. Motorbike tyre marks were seen on the football pitch on the 21<sup>st</sup> of February (Photo 3). APC might wish to alert the local PCSO.</li> <li>Outstanding items</li> <li>A dead tree, propped unsteadily against another tree, needs to be removed.</li> </ul> |
|                  | <ul> <li>Low tree branches around the boundary need to be trimmed to ensure<br/>unobstructed tractor mowing with a clearance of 2.75 meters.</li> </ul>                                                                                                                                                                                                                                                                                                                                                                                                                                                                                                                                                                                              |